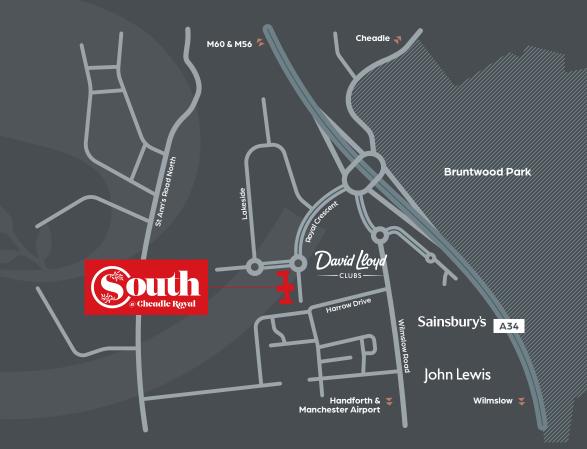

### Situation

The nearby amenities surrounding South @ Cheadle Royal create a way of life that surpasses all expectations of a work location.

High end retail and leisure outlets have established an exclusive community at Cheadle Royal Business Park that offers convenience and opportunity.

Just a ten minute walk away is Bruntwood Park with its walks and recreational and sporting amenities, while Village Hotel, Cheadle is a five minute drive hosting premium accommodation and leisure facilities.

#### Nearby amenities:

- 1 John Lewis & Sainsbury's
- 2 Village Hotel3 Bruntwood Park
- 5 Oddfellows on the Park 6 David Lloyd Leisure

4 Handforth Dean

- 7 Cheadle Village k 8 The Pointing Dog
- 9 TGI Fridays