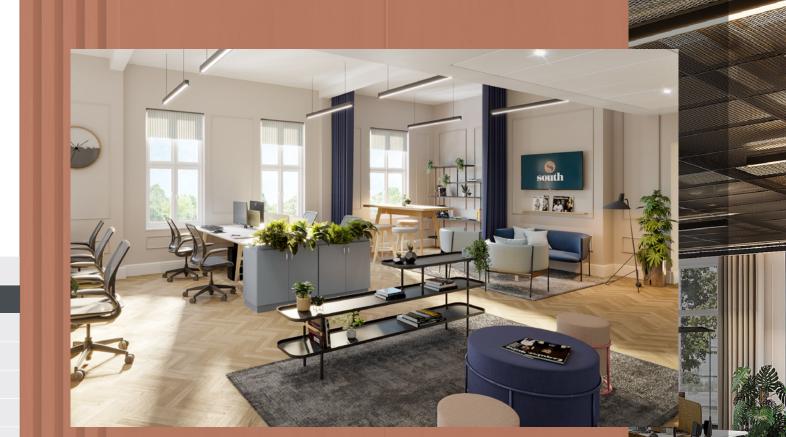

### Accommodation

South @ Cheadle Royal offers three floors of stylish, boutique office accommodation. Choose from 24 office suites varying in size from 245 sq ft to 5,365 sq ft.

**Suite 102** is the ultimate, exclusive office space; a duplex with spiral staircase linking two floors and views of South's alluring landscaping and gardens.

Some suites are offered fully fitted and furnished while others are a blank canvas for you to create your own business identity. Fit out packages are available if required.

The abundance of relaxing communal spaces, kitchen facilities and meeting rooms is predominantly located on the ground floor.