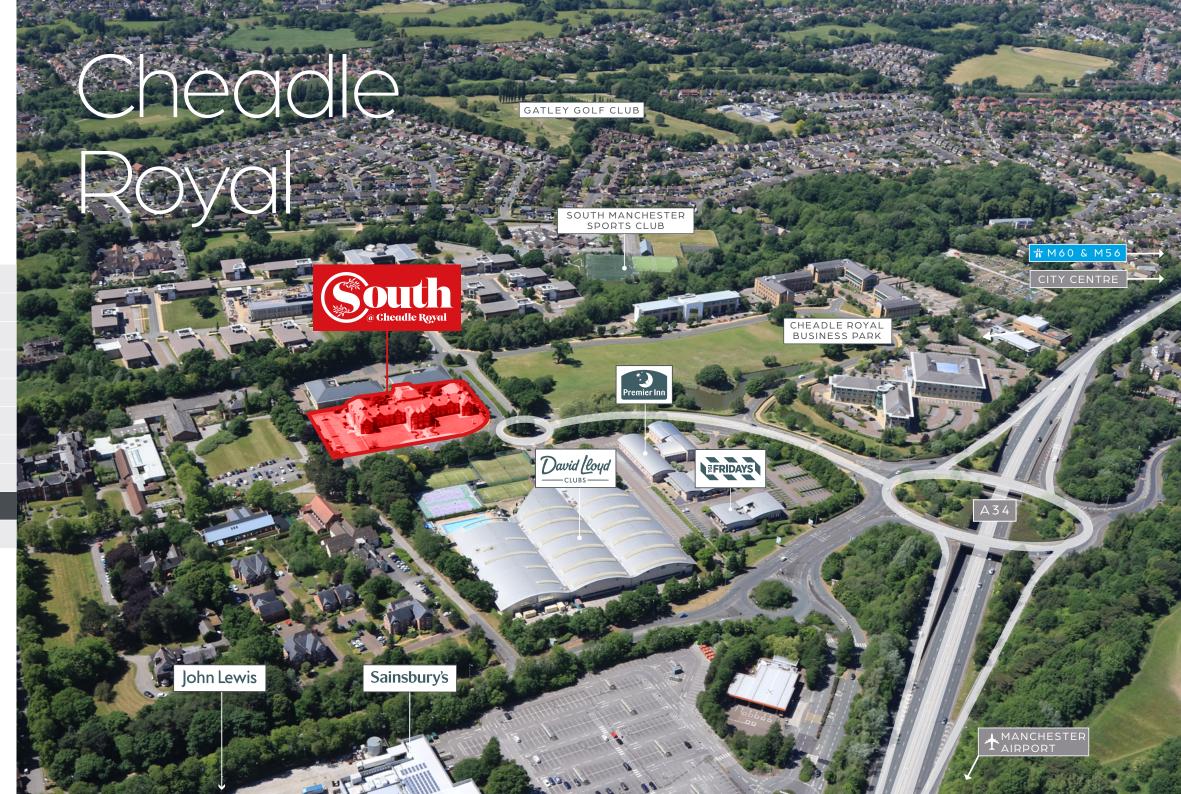

### Location

The location of South @ Cheadle Royal offers businesses that sought-after blend of proximity to the heart of the city and serenity of a remote, inspirational setting.

South is a prominent feature of Cheadle Royal Business Park, Manchester's premier commercial development. Just a few minutes' drive from the M60 Manchester ring road, the railway network and Manchester Airport, the location of **South @ Cheadle Royal** provides ease of access for workers, clients and stakeholders.

Boasting amenities that include a David Lloyd gym, hotels and restaurants, Cheadle Royal Business Park extends to South residents a wealth of opportunities for entertaining and enjoying a productive leisure/work balance.