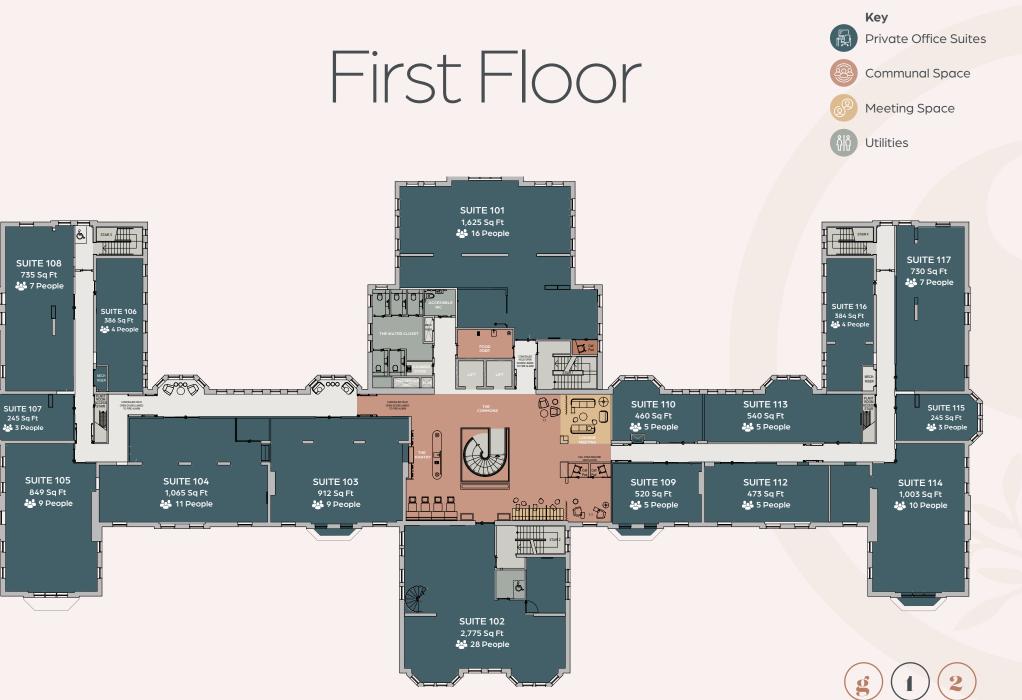

### Accommodation

South @ Cheadle Royal offers three floors of stylish, boutique office accommodation. Choose from 24 office suites varying in size from 245 sq ft to 5,365 sq ft.

**Suite 102** is the ultimate, exclusive office space; a duplex with spiral staircase linking two floors and views of South's alluring landscaping and gardens.

**Suite 001** is a striking HQ office suite benefiting from a private entrance and amenities within the suite, together with the benefit of the full range of building facilities. **Suite 201** is the penthouse suite and comes with private lift access.

Some suites are offered fully fitted and furnished while others are a blank canvas for you to create your own business identity. Fit out packages are available if required.

The abundance of relaxing communal spaces, kitchen facilities and meeting rooms is predominantly located on the ground floor.

|                                                                                                                                                                                                                                                                                                                                                                                                                                                                                                                                                                                                                                                                                                                                                                                                                                                                                                                                                                                                                                                                                                                                                                                                                                                                                                                                                                                                                                                                                                                                                                                                                                                                                                                                                                                                                                                                                                                                                                                                                                                                                                                                | Avail  | ability 🛕             | A STATE         | 1                |
|--------------------------------------------------------------------------------------------------------------------------------------------------------------------------------------------------------------------------------------------------------------------------------------------------------------------------------------------------------------------------------------------------------------------------------------------------------------------------------------------------------------------------------------------------------------------------------------------------------------------------------------------------------------------------------------------------------------------------------------------------------------------------------------------------------------------------------------------------------------------------------------------------------------------------------------------------------------------------------------------------------------------------------------------------------------------------------------------------------------------------------------------------------------------------------------------------------------------------------------------------------------------------------------------------------------------------------------------------------------------------------------------------------------------------------------------------------------------------------------------------------------------------------------------------------------------------------------------------------------------------------------------------------------------------------------------------------------------------------------------------------------------------------------------------------------------------------------------------------------------------------------------------------------------------------------------------------------------------------------------------------------------------------------------------------------------------------------------------------------------------------|--------|-----------------------|-----------------|------------------|
| and the second s | FLOOR  | SUITE                 | SIZE<br>(SQ FT) | NO. OF<br>PEOPLE |
|                                                                                                                                                                                                                                                                                                                                                                                                                                                                                                                                                                                                                                                                                                                                                                                                                                                                                                                                                                                                                                                                                                                                                                                                                                                                                                                                                                                                                                                                                                                                                                                                                                                                                                                                                                                                                                                                                                                                                                                                                                                                                                                                | Ground | 001 (Office HQ)       | 5,365           | 55+              |
|                                                                                                                                                                                                                                                                                                                                                                                                                                                                                                                                                                                                                                                                                                                                                                                                                                                                                                                                                                                                                                                                                                                                                                                                                                                                                                                                                                                                                                                                                                                                                                                                                                                                                                                                                                                                                                                                                                                                                                                                                                                                                                                                |        | 002                   | 945             | 9                |
|                                                                                                                                                                                                                                                                                                                                                                                                                                                                                                                                                                                                                                                                                                                                                                                                                                                                                                                                                                                                                                                                                                                                                                                                                                                                                                                                                                                                                                                                                                                                                                                                                                                                                                                                                                                                                                                                                                                                                                                                                                                                                                                                |        | 003                   | 538             | 5                |
|                                                                                                                                                                                                                                                                                                                                                                                                                                                                                                                                                                                                                                                                                                                                                                                                                                                                                                                                                                                                                                                                                                                                                                                                                                                                                                                                                                                                                                                                                                                                                                                                                                                                                                                                                                                                                                                                                                                                                                                                                                                                                                                                |        | 004                   | 551             | 5                |
|                                                                                                                                                                                                                                                                                                                                                                                                                                                                                                                                                                                                                                                                                                                                                                                                                                                                                                                                                                                                                                                                                                                                                                                                                                                                                                                                                                                                                                                                                                                                                                                                                                                                                                                                                                                                                                                                                                                                                                                                                                                                                                                                |        | 005                   | 927             | 9                |
|                                                                                                                                                                                                                                                                                                                                                                                                                                                                                                                                                                                                                                                                                                                                                                                                                                                                                                                                                                                                                                                                                                                                                                                                                                                                                                                                                                                                                                                                                                                                                                                                                                                                                                                                                                                                                                                                                                                                                                                                                                                                                                                                |        | 006                   | 1,395           | 14               |
|                                                                                                                                                                                                                                                                                                                                                                                                                                                                                                                                                                                                                                                                                                                                                                                                                                                                                                                                                                                                                                                                                                                                                                                                                                                                                                                                                                                                                                                                                                                                                                                                                                                                                                                                                                                                                                                                                                                                                                                                                                                                                                                                | First  | 101                   | 1,625           | 16               |
|                                                                                                                                                                                                                                                                                                                                                                                                                                                                                                                                                                                                                                                                                                                                                                                                                                                                                                                                                                                                                                                                                                                                                                                                                                                                                                                                                                                                                                                                                                                                                                                                                                                                                                                                                                                                                                                                                                                                                                                                                                                                                                                                |        | 102 (Duplex Suite)    | 2,775           | 28               |
|                                                                                                                                                                                                                                                                                                                                                                                                                                                                                                                                                                                                                                                                                                                                                                                                                                                                                                                                                                                                                                                                                                                                                                                                                                                                                                                                                                                                                                                                                                                                                                                                                                                                                                                                                                                                                                                                                                                                                                                                                                                                                                                                |        | 103                   | 912             | 9                |
|                                                                                                                                                                                                                                                                                                                                                                                                                                                                                                                                                                                                                                                                                                                                                                                                                                                                                                                                                                                                                                                                                                                                                                                                                                                                                                                                                                                                                                                                                                                                                                                                                                                                                                                                                                                                                                                                                                                                                                                                                                                                                                                                |        | 104                   | 1,065           | 11               |
|                                                                                                                                                                                                                                                                                                                                                                                                                                                                                                                                                                                                                                                                                                                                                                                                                                                                                                                                                                                                                                                                                                                                                                                                                                                                                                                                                                                                                                                                                                                                                                                                                                                                                                                                                                                                                                                                                                                                                                                                                                                                                                                                |        | 105                   | 849             | 9                |
|                                                                                                                                                                                                                                                                                                                                                                                                                                                                                                                                                                                                                                                                                                                                                                                                                                                                                                                                                                                                                                                                                                                                                                                                                                                                                                                                                                                                                                                                                                                                                                                                                                                                                                                                                                                                                                                                                                                                                                                                                                                                                                                                |        | 106                   | 386             | 4                |
|                                                                                                                                                                                                                                                                                                                                                                                                                                                                                                                                                                                                                                                                                                                                                                                                                                                                                                                                                                                                                                                                                                                                                                                                                                                                                                                                                                                                                                                                                                                                                                                                                                                                                                                                                                                                                                                                                                                                                                                                                                                                                                                                |        | 107                   | 245             | 3                |
|                                                                                                                                                                                                                                                                                                                                                                                                                                                                                                                                                                                                                                                                                                                                                                                                                                                                                                                                                                                                                                                                                                                                                                                                                                                                                                                                                                                                                                                                                                                                                                                                                                                                                                                                                                                                                                                                                                                                                                                                                                                                                                                                |        | 108                   | 735             | 7                |
|                                                                                                                                                                                                                                                                                                                                                                                                                                                                                                                                                                                                                                                                                                                                                                                                                                                                                                                                                                                                                                                                                                                                                                                                                                                                                                                                                                                                                                                                                                                                                                                                                                                                                                                                                                                                                                                                                                                                                                                                                                                                                                                                |        | 109                   | 520             | 5                |
|                                                                                                                                                                                                                                                                                                                                                                                                                                                                                                                                                                                                                                                                                                                                                                                                                                                                                                                                                                                                                                                                                                                                                                                                                                                                                                                                                                                                                                                                                                                                                                                                                                                                                                                                                                                                                                                                                                                                                                                                                                                                                                                                |        | 110                   | 460             | 5                |
|                                                                                                                                                                                                                                                                                                                                                                                                                                                                                                                                                                                                                                                                                                                                                                                                                                                                                                                                                                                                                                                                                                                                                                                                                                                                                                                                                                                                                                                                                                                                                                                                                                                                                                                                                                                                                                                                                                                                                                                                                                                                                                                                |        | 112                   | 473             | 5                |
|                                                                                                                                                                                                                                                                                                                                                                                                                                                                                                                                                                                                                                                                                                                                                                                                                                                                                                                                                                                                                                                                                                                                                                                                                                                                                                                                                                                                                                                                                                                                                                                                                                                                                                                                                                                                                                                                                                                                                                                                                                                                                                                                |        | 113                   | 540             | 5                |
|                                                                                                                                                                                                                                                                                                                                                                                                                                                                                                                                                                                                                                                                                                                                                                                                                                                                                                                                                                                                                                                                                                                                                                                                                                                                                                                                                                                                                                                                                                                                                                                                                                                                                                                                                                                                                                                                                                                                                                                                                                                                                                                                |        | 114                   | 1,003           | 10               |
|                                                                                                                                                                                                                                                                                                                                                                                                                                                                                                                                                                                                                                                                                                                                                                                                                                                                                                                                                                                                                                                                                                                                                                                                                                                                                                                                                                                                                                                                                                                                                                                                                                                                                                                                                                                                                                                                                                                                                                                                                                                                                                                                |        | 115                   | 245             | 3                |
|                                                                                                                                                                                                                                                                                                                                                                                                                                                                                                                                                                                                                                                                                                                                                                                                                                                                                                                                                                                                                                                                                                                                                                                                                                                                                                                                                                                                                                                                                                                                                                                                                                                                                                                                                                                                                                                                                                                                                                                                                                                                                                                                |        | 116                   | 384             | 4                |
|                                                                                                                                                                                                                                                                                                                                                                                                                                                                                                                                                                                                                                                                                                                                                                                                                                                                                                                                                                                                                                                                                                                                                                                                                                                                                                                                                                                                                                                                                                                                                                                                                                                                                                                                                                                                                                                                                                                                                                                                                                                                                                                                |        | 117                   | 730             | 7                |
|                                                                                                                                                                                                                                                                                                                                                                                                                                                                                                                                                                                                                                                                                                                                                                                                                                                                                                                                                                                                                                                                                                                                                                                                                                                                                                                                                                                                                                                                                                                                                                                                                                                                                                                                                                                                                                                                                                                                                                                                                                                                                                                                | Second | 201 (Penthouse Suite) | 1,900           | 19               |