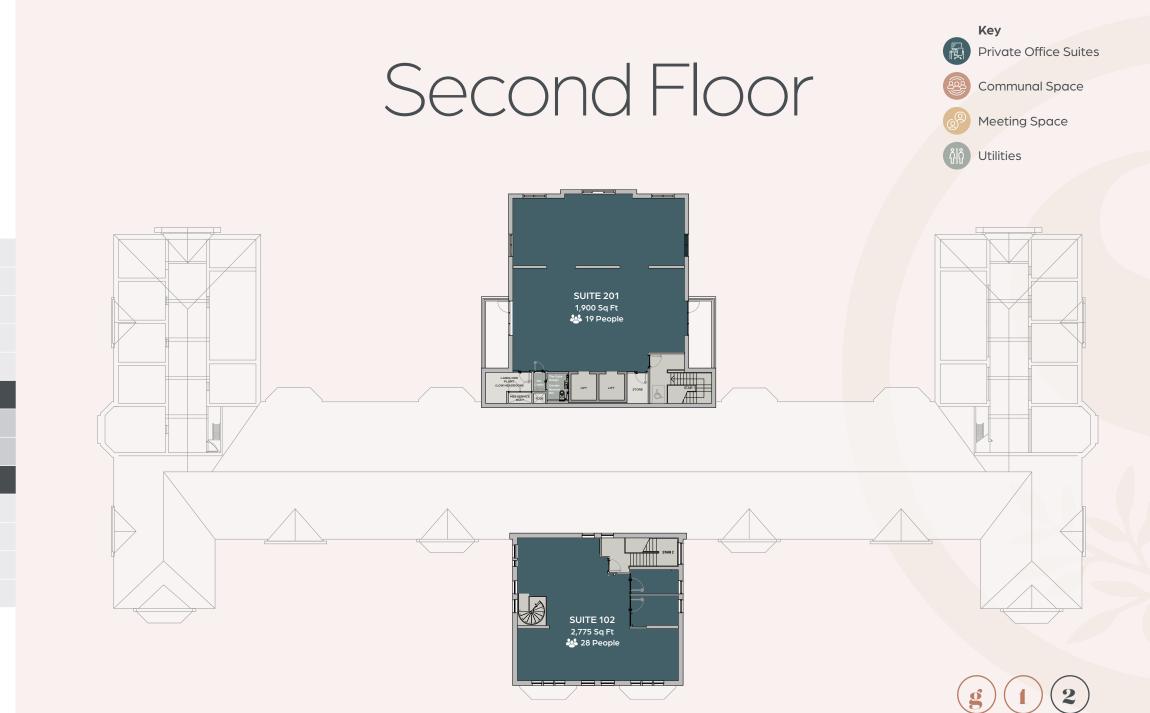

### Accommodation

South @ Cheadle Royal offers three floors of stylish, boutique office accommodation. Choose from 24 office suites varying in size from 245 sq ft to 5,365 sq ft.

**Suite 102** is the ultimate, exclusive office space; a duplex with spiral staircase linking two floors and views of South's alluring landscaping and gardens.

**Suite 001** is a striking HQ office suite benefiting from a private entrance and amenities within the suite, together with the benefit of the full range of building facilities. **Suite 201** is the penthouse suite and comes with private lift access.

Some suites are offered fully fitted and furnished while others are a blank canvas for you to create your own business identity. Fit out packages are available if required.

The abundance of relaxing communal spaces, kitchen facilities and meeting rooms is predominantly located on the ground floor.

|                                                                                                                                                                                                                                                                                                                                                                                                                                                                                                                                                                                                                                                                                                                                                                                                                                                                                                                                                                                                                                                                                                                                                                                                                                                                                                                                                                                                                                                                                                                                                                                                                                                                                                                                                                                                                                                                                                                                                                                                                                                                                                                                | Avail  | ability 🛕             | A STATE         | 1                |
|--------------------------------------------------------------------------------------------------------------------------------------------------------------------------------------------------------------------------------------------------------------------------------------------------------------------------------------------------------------------------------------------------------------------------------------------------------------------------------------------------------------------------------------------------------------------------------------------------------------------------------------------------------------------------------------------------------------------------------------------------------------------------------------------------------------------------------------------------------------------------------------------------------------------------------------------------------------------------------------------------------------------------------------------------------------------------------------------------------------------------------------------------------------------------------------------------------------------------------------------------------------------------------------------------------------------------------------------------------------------------------------------------------------------------------------------------------------------------------------------------------------------------------------------------------------------------------------------------------------------------------------------------------------------------------------------------------------------------------------------------------------------------------------------------------------------------------------------------------------------------------------------------------------------------------------------------------------------------------------------------------------------------------------------------------------------------------------------------------------------------------|--------|-----------------------|-----------------|------------------|
| and the second s | FLOOR  | SUITE                 | SIZE<br>(SQ FT) | NO. OF<br>PEOPLE |
|                                                                                                                                                                                                                                                                                                                                                                                                                                                                                                                                                                                                                                                                                                                                                                                                                                                                                                                                                                                                                                                                                                                                                                                                                                                                                                                                                                                                                                                                                                                                                                                                                                                                                                                                                                                                                                                                                                                                                                                                                                                                                                                                | Ground | 001 (Office HQ)       | 5,365           | 55+              |
|                                                                                                                                                                                                                                                                                                                                                                                                                                                                                                                                                                                                                                                                                                                                                                                                                                                                                                                                                                                                                                                                                                                                                                                                                                                                                                                                                                                                                                                                                                                                                                                                                                                                                                                                                                                                                                                                                                                                                                                                                                                                                                                                |        | 002                   | 945             | 9                |
|                                                                                                                                                                                                                                                                                                                                                                                                                                                                                                                                                                                                                                                                                                                                                                                                                                                                                                                                                                                                                                                                                                                                                                                                                                                                                                                                                                                                                                                                                                                                                                                                                                                                                                                                                                                                                                                                                                                                                                                                                                                                                                                                |        | 003                   | 538             | 5                |
|                                                                                                                                                                                                                                                                                                                                                                                                                                                                                                                                                                                                                                                                                                                                                                                                                                                                                                                                                                                                                                                                                                                                                                                                                                                                                                                                                                                                                                                                                                                                                                                                                                                                                                                                                                                                                                                                                                                                                                                                                                                                                                                                |        | 004                   | 551             | 5                |
|                                                                                                                                                                                                                                                                                                                                                                                                                                                                                                                                                                                                                                                                                                                                                                                                                                                                                                                                                                                                                                                                                                                                                                                                                                                                                                                                                                                                                                                                                                                                                                                                                                                                                                                                                                                                                                                                                                                                                                                                                                                                                                                                |        | 005                   | 927             | 9                |
|                                                                                                                                                                                                                                                                                                                                                                                                                                                                                                                                                                                                                                                                                                                                                                                                                                                                                                                                                                                                                                                                                                                                                                                                                                                                                                                                                                                                                                                                                                                                                                                                                                                                                                                                                                                                                                                                                                                                                                                                                                                                                                                                |        | 006                   | 1,395           | 14               |
|                                                                                                                                                                                                                                                                                                                                                                                                                                                                                                                                                                                                                                                                                                                                                                                                                                                                                                                                                                                                                                                                                                                                                                                                                                                                                                                                                                                                                                                                                                                                                                                                                                                                                                                                                                                                                                                                                                                                                                                                                                                                                                                                | First  | 101                   | 1,625           | 16               |
|                                                                                                                                                                                                                                                                                                                                                                                                                                                                                                                                                                                                                                                                                                                                                                                                                                                                                                                                                                                                                                                                                                                                                                                                                                                                                                                                                                                                                                                                                                                                                                                                                                                                                                                                                                                                                                                                                                                                                                                                                                                                                                                                |        | 102 (Duplex Suite)    | 2,775           | 28               |
|                                                                                                                                                                                                                                                                                                                                                                                                                                                                                                                                                                                                                                                                                                                                                                                                                                                                                                                                                                                                                                                                                                                                                                                                                                                                                                                                                                                                                                                                                                                                                                                                                                                                                                                                                                                                                                                                                                                                                                                                                                                                                                                                |        | 103                   | 912             | 9                |
|                                                                                                                                                                                                                                                                                                                                                                                                                                                                                                                                                                                                                                                                                                                                                                                                                                                                                                                                                                                                                                                                                                                                                                                                                                                                                                                                                                                                                                                                                                                                                                                                                                                                                                                                                                                                                                                                                                                                                                                                                                                                                                                                |        | 104                   | 1,065           | 11               |
|                                                                                                                                                                                                                                                                                                                                                                                                                                                                                                                                                                                                                                                                                                                                                                                                                                                                                                                                                                                                                                                                                                                                                                                                                                                                                                                                                                                                                                                                                                                                                                                                                                                                                                                                                                                                                                                                                                                                                                                                                                                                                                                                |        | 105                   | 849             | 9                |
|                                                                                                                                                                                                                                                                                                                                                                                                                                                                                                                                                                                                                                                                                                                                                                                                                                                                                                                                                                                                                                                                                                                                                                                                                                                                                                                                                                                                                                                                                                                                                                                                                                                                                                                                                                                                                                                                                                                                                                                                                                                                                                                                |        | 106                   | 386             | 4                |
|                                                                                                                                                                                                                                                                                                                                                                                                                                                                                                                                                                                                                                                                                                                                                                                                                                                                                                                                                                                                                                                                                                                                                                                                                                                                                                                                                                                                                                                                                                                                                                                                                                                                                                                                                                                                                                                                                                                                                                                                                                                                                                                                |        | 107                   | 245             | 3                |
|                                                                                                                                                                                                                                                                                                                                                                                                                                                                                                                                                                                                                                                                                                                                                                                                                                                                                                                                                                                                                                                                                                                                                                                                                                                                                                                                                                                                                                                                                                                                                                                                                                                                                                                                                                                                                                                                                                                                                                                                                                                                                                                                |        | 108                   | 735             | 7                |
|                                                                                                                                                                                                                                                                                                                                                                                                                                                                                                                                                                                                                                                                                                                                                                                                                                                                                                                                                                                                                                                                                                                                                                                                                                                                                                                                                                                                                                                                                                                                                                                                                                                                                                                                                                                                                                                                                                                                                                                                                                                                                                                                |        | 109                   | 520             | 5                |
|                                                                                                                                                                                                                                                                                                                                                                                                                                                                                                                                                                                                                                                                                                                                                                                                                                                                                                                                                                                                                                                                                                                                                                                                                                                                                                                                                                                                                                                                                                                                                                                                                                                                                                                                                                                                                                                                                                                                                                                                                                                                                                                                |        | 110                   | 460             | 5                |
|                                                                                                                                                                                                                                                                                                                                                                                                                                                                                                                                                                                                                                                                                                                                                                                                                                                                                                                                                                                                                                                                                                                                                                                                                                                                                                                                                                                                                                                                                                                                                                                                                                                                                                                                                                                                                                                                                                                                                                                                                                                                                                                                |        | 112                   | 473             | 5                |
|                                                                                                                                                                                                                                                                                                                                                                                                                                                                                                                                                                                                                                                                                                                                                                                                                                                                                                                                                                                                                                                                                                                                                                                                                                                                                                                                                                                                                                                                                                                                                                                                                                                                                                                                                                                                                                                                                                                                                                                                                                                                                                                                |        | 113                   | 540             | 5                |
|                                                                                                                                                                                                                                                                                                                                                                                                                                                                                                                                                                                                                                                                                                                                                                                                                                                                                                                                                                                                                                                                                                                                                                                                                                                                                                                                                                                                                                                                                                                                                                                                                                                                                                                                                                                                                                                                                                                                                                                                                                                                                                                                |        | 114                   | 1,003           | 10               |
|                                                                                                                                                                                                                                                                                                                                                                                                                                                                                                                                                                                                                                                                                                                                                                                                                                                                                                                                                                                                                                                                                                                                                                                                                                                                                                                                                                                                                                                                                                                                                                                                                                                                                                                                                                                                                                                                                                                                                                                                                                                                                                                                |        | 115                   | 245             | 3                |
|                                                                                                                                                                                                                                                                                                                                                                                                                                                                                                                                                                                                                                                                                                                                                                                                                                                                                                                                                                                                                                                                                                                                                                                                                                                                                                                                                                                                                                                                                                                                                                                                                                                                                                                                                                                                                                                                                                                                                                                                                                                                                                                                |        | 116                   | 384             | 4                |
|                                                                                                                                                                                                                                                                                                                                                                                                                                                                                                                                                                                                                                                                                                                                                                                                                                                                                                                                                                                                                                                                                                                                                                                                                                                                                                                                                                                                                                                                                                                                                                                                                                                                                                                                                                                                                                                                                                                                                                                                                                                                                                                                |        | 117                   | 730             | 7                |
|                                                                                                                                                                                                                                                                                                                                                                                                                                                                                                                                                                                                                                                                                                                                                                                                                                                                                                                                                                                                                                                                                                                                                                                                                                                                                                                                                                                                                                                                                                                                                                                                                                                                                                                                                                                                                                                                                                                                                                                                                                                                                                                                | Second | 201 (Penthouse Suite) | 1,900           | 19               |