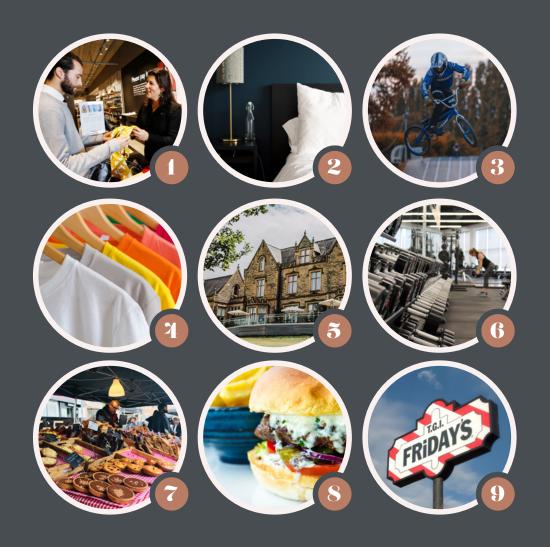

#### Nearby amenities:

- 1 John Lewis & Sainsbury's
- 2 Village Hotel3 Bruntwood Park
- 5 Oddfellows on the Park 6 David Lloyd Leisure

4 Handforth Dean

- 7 Cheadle Village k 8 The Pointing Dog
- 9 TGI Fridays