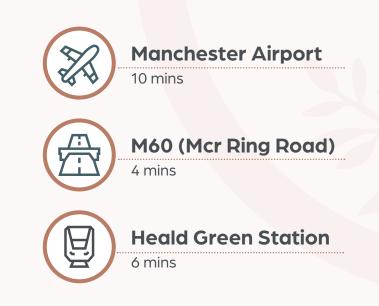

### Location

The location of South @ Cheadle Royal offers businesses that sought-after blend of proximity to the heart of the city and serenity of a remote, inspirational setting.

South is a prominent feature of Cheadle Royal Business Park, Manchester's premier commercial development. Just a few minutes' drive from the M60 Manchester ring road, the railway network and Manchester Airport, the location of **South @ Cheadle Royal** provides ease of access for workers, clients and stakeholders.