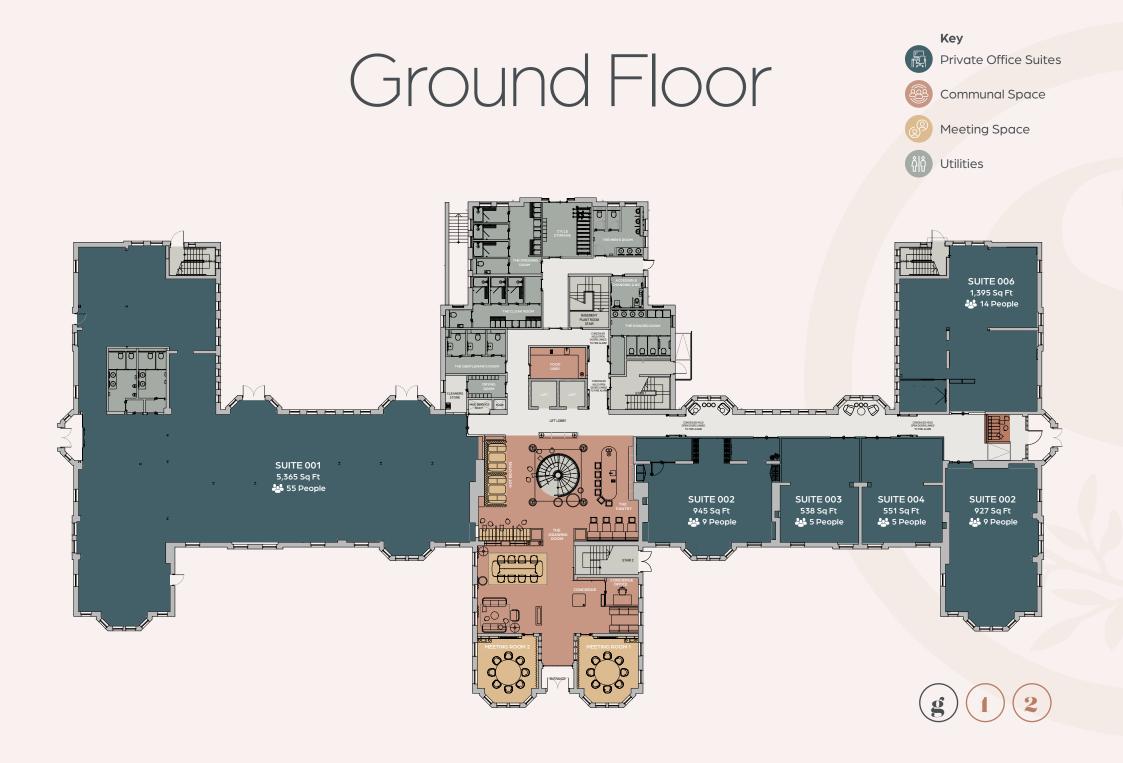

### Accommodation

South @ Cheadle Royal offers three floors of stylish, boutique office accommodation. Choose from 24 office suites varying in size from 245 sq ft to 5,365 sq ft.

**Suite 102** is the ultimate, exclusive office space; a duplex with spiral staircase linking two floors and views of South's alluring landscaping and gardens.

**Suite 001** is a striking HQ office suite benefiting from a private entrance and amenities within the suite, together with the benefit of the full range of building facilities. **Suite 201** is the penthouse suite and comes with private lift access.

Some suites are offered fully fitted and furnished while others are a blank canvas for you to create your own business identity. Fit out packages are available if required.

The abundance of relaxing communal spaces, kitchen facilities and meeting rooms is predominantly located on the ground floor.

|                                                                                                                                                                                                                                                                                                                                                                                                                                                                                                                                                                                                                                                                                                                                                                                                                                                                                                                                                                                                                                                                                                                                                                                                                                                                                                                                                                                                                                                                                                                                                                                                                                                                                                                                                                                                                                                                                                                                                                                                                                                                                                                                | Avail  | ability 🛕             | A STATE         | 1                |
|--------------------------------------------------------------------------------------------------------------------------------------------------------------------------------------------------------------------------------------------------------------------------------------------------------------------------------------------------------------------------------------------------------------------------------------------------------------------------------------------------------------------------------------------------------------------------------------------------------------------------------------------------------------------------------------------------------------------------------------------------------------------------------------------------------------------------------------------------------------------------------------------------------------------------------------------------------------------------------------------------------------------------------------------------------------------------------------------------------------------------------------------------------------------------------------------------------------------------------------------------------------------------------------------------------------------------------------------------------------------------------------------------------------------------------------------------------------------------------------------------------------------------------------------------------------------------------------------------------------------------------------------------------------------------------------------------------------------------------------------------------------------------------------------------------------------------------------------------------------------------------------------------------------------------------------------------------------------------------------------------------------------------------------------------------------------------------------------------------------------------------|--------|-----------------------|-----------------|------------------|
| and the second s | FLOOR  | SUITE                 | SIZE<br>(SQ FT) | NO. OF<br>PEOPLE |
|                                                                                                                                                                                                                                                                                                                                                                                                                                                                                                                                                                                                                                                                                                                                                                                                                                                                                                                                                                                                                                                                                                                                                                                                                                                                                                                                                                                                                                                                                                                                                                                                                                                                                                                                                                                                                                                                                                                                                                                                                                                                                                                                | Ground | 001 (Office HQ)       | 5,365           | 55+              |
|                                                                                                                                                                                                                                                                                                                                                                                                                                                                                                                                                                                                                                                                                                                                                                                                                                                                                                                                                                                                                                                                                                                                                                                                                                                                                                                                                                                                                                                                                                                                                                                                                                                                                                                                                                                                                                                                                                                                                                                                                                                                                                                                |        | 002                   | 945             | 9                |
|                                                                                                                                                                                                                                                                                                                                                                                                                                                                                                                                                                                                                                                                                                                                                                                                                                                                                                                                                                                                                                                                                                                                                                                                                                                                                                                                                                                                                                                                                                                                                                                                                                                                                                                                                                                                                                                                                                                                                                                                                                                                                                                                |        | 003                   | 538             | 5                |
|                                                                                                                                                                                                                                                                                                                                                                                                                                                                                                                                                                                                                                                                                                                                                                                                                                                                                                                                                                                                                                                                                                                                                                                                                                                                                                                                                                                                                                                                                                                                                                                                                                                                                                                                                                                                                                                                                                                                                                                                                                                                                                                                |        | 004                   | 551             | 5                |
|                                                                                                                                                                                                                                                                                                                                                                                                                                                                                                                                                                                                                                                                                                                                                                                                                                                                                                                                                                                                                                                                                                                                                                                                                                                                                                                                                                                                                                                                                                                                                                                                                                                                                                                                                                                                                                                                                                                                                                                                                                                                                                                                |        | 005                   | 927             | 9                |
|                                                                                                                                                                                                                                                                                                                                                                                                                                                                                                                                                                                                                                                                                                                                                                                                                                                                                                                                                                                                                                                                                                                                                                                                                                                                                                                                                                                                                                                                                                                                                                                                                                                                                                                                                                                                                                                                                                                                                                                                                                                                                                                                |        | 006                   | 1,395           | 14               |
|                                                                                                                                                                                                                                                                                                                                                                                                                                                                                                                                                                                                                                                                                                                                                                                                                                                                                                                                                                                                                                                                                                                                                                                                                                                                                                                                                                                                                                                                                                                                                                                                                                                                                                                                                                                                                                                                                                                                                                                                                                                                                                                                | First  | 101                   | 1,625           | 16               |
|                                                                                                                                                                                                                                                                                                                                                                                                                                                                                                                                                                                                                                                                                                                                                                                                                                                                                                                                                                                                                                                                                                                                                                                                                                                                                                                                                                                                                                                                                                                                                                                                                                                                                                                                                                                                                                                                                                                                                                                                                                                                                                                                |        | 102 (Duplex Suite)    | 2,775           | 28               |
|                                                                                                                                                                                                                                                                                                                                                                                                                                                                                                                                                                                                                                                                                                                                                                                                                                                                                                                                                                                                                                                                                                                                                                                                                                                                                                                                                                                                                                                                                                                                                                                                                                                                                                                                                                                                                                                                                                                                                                                                                                                                                                                                |        | 103                   | 912             | 9                |
|                                                                                                                                                                                                                                                                                                                                                                                                                                                                                                                                                                                                                                                                                                                                                                                                                                                                                                                                                                                                                                                                                                                                                                                                                                                                                                                                                                                                                                                                                                                                                                                                                                                                                                                                                                                                                                                                                                                                                                                                                                                                                                                                |        | 104                   | 1,065           | 11               |
|                                                                                                                                                                                                                                                                                                                                                                                                                                                                                                                                                                                                                                                                                                                                                                                                                                                                                                                                                                                                                                                                                                                                                                                                                                                                                                                                                                                                                                                                                                                                                                                                                                                                                                                                                                                                                                                                                                                                                                                                                                                                                                                                |        | 105                   | 849             | 9                |
|                                                                                                                                                                                                                                                                                                                                                                                                                                                                                                                                                                                                                                                                                                                                                                                                                                                                                                                                                                                                                                                                                                                                                                                                                                                                                                                                                                                                                                                                                                                                                                                                                                                                                                                                                                                                                                                                                                                                                                                                                                                                                                                                |        | 106                   | 386             | 4                |
|                                                                                                                                                                                                                                                                                                                                                                                                                                                                                                                                                                                                                                                                                                                                                                                                                                                                                                                                                                                                                                                                                                                                                                                                                                                                                                                                                                                                                                                                                                                                                                                                                                                                                                                                                                                                                                                                                                                                                                                                                                                                                                                                |        | 107                   | 245             | 3                |
|                                                                                                                                                                                                                                                                                                                                                                                                                                                                                                                                                                                                                                                                                                                                                                                                                                                                                                                                                                                                                                                                                                                                                                                                                                                                                                                                                                                                                                                                                                                                                                                                                                                                                                                                                                                                                                                                                                                                                                                                                                                                                                                                |        | 108                   | 735             | 7                |
|                                                                                                                                                                                                                                                                                                                                                                                                                                                                                                                                                                                                                                                                                                                                                                                                                                                                                                                                                                                                                                                                                                                                                                                                                                                                                                                                                                                                                                                                                                                                                                                                                                                                                                                                                                                                                                                                                                                                                                                                                                                                                                                                |        | 109                   | 520             | 5                |
|                                                                                                                                                                                                                                                                                                                                                                                                                                                                                                                                                                                                                                                                                                                                                                                                                                                                                                                                                                                                                                                                                                                                                                                                                                                                                                                                                                                                                                                                                                                                                                                                                                                                                                                                                                                                                                                                                                                                                                                                                                                                                                                                |        | 110                   | 460             | 5                |
|                                                                                                                                                                                                                                                                                                                                                                                                                                                                                                                                                                                                                                                                                                                                                                                                                                                                                                                                                                                                                                                                                                                                                                                                                                                                                                                                                                                                                                                                                                                                                                                                                                                                                                                                                                                                                                                                                                                                                                                                                                                                                                                                |        | 112                   | 473             | 5                |
|                                                                                                                                                                                                                                                                                                                                                                                                                                                                                                                                                                                                                                                                                                                                                                                                                                                                                                                                                                                                                                                                                                                                                                                                                                                                                                                                                                                                                                                                                                                                                                                                                                                                                                                                                                                                                                                                                                                                                                                                                                                                                                                                |        | 113                   | 540             | 5                |
|                                                                                                                                                                                                                                                                                                                                                                                                                                                                                                                                                                                                                                                                                                                                                                                                                                                                                                                                                                                                                                                                                                                                                                                                                                                                                                                                                                                                                                                                                                                                                                                                                                                                                                                                                                                                                                                                                                                                                                                                                                                                                                                                |        | 114                   | 1,003           | 10               |
|                                                                                                                                                                                                                                                                                                                                                                                                                                                                                                                                                                                                                                                                                                                                                                                                                                                                                                                                                                                                                                                                                                                                                                                                                                                                                                                                                                                                                                                                                                                                                                                                                                                                                                                                                                                                                                                                                                                                                                                                                                                                                                                                |        | 115                   | 245             | 3                |
|                                                                                                                                                                                                                                                                                                                                                                                                                                                                                                                                                                                                                                                                                                                                                                                                                                                                                                                                                                                                                                                                                                                                                                                                                                                                                                                                                                                                                                                                                                                                                                                                                                                                                                                                                                                                                                                                                                                                                                                                                                                                                                                                |        | 116                   | 384             | 4                |
|                                                                                                                                                                                                                                                                                                                                                                                                                                                                                                                                                                                                                                                                                                                                                                                                                                                                                                                                                                                                                                                                                                                                                                                                                                                                                                                                                                                                                                                                                                                                                                                                                                                                                                                                                                                                                                                                                                                                                                                                                                                                                                                                |        | 117                   | 730             | 7                |
|                                                                                                                                                                                                                                                                                                                                                                                                                                                                                                                                                                                                                                                                                                                                                                                                                                                                                                                                                                                                                                                                                                                                                                                                                                                                                                                                                                                                                                                                                                                                                                                                                                                                                                                                                                                                                                                                                                                                                                                                                                                                                                                                | Second | 201 (Penthouse Suite) | 1,900           | 19               |